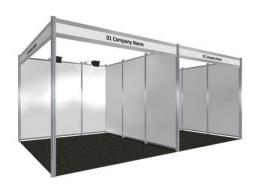

All **Standard and Deluxe Booths** have one or two Header Board(s) with your Organisation Name or other wording (max 30 block letter characters per Header) using black vinyl-cut lettering included at **NO CHARGE** in 2024 (Refer images below).